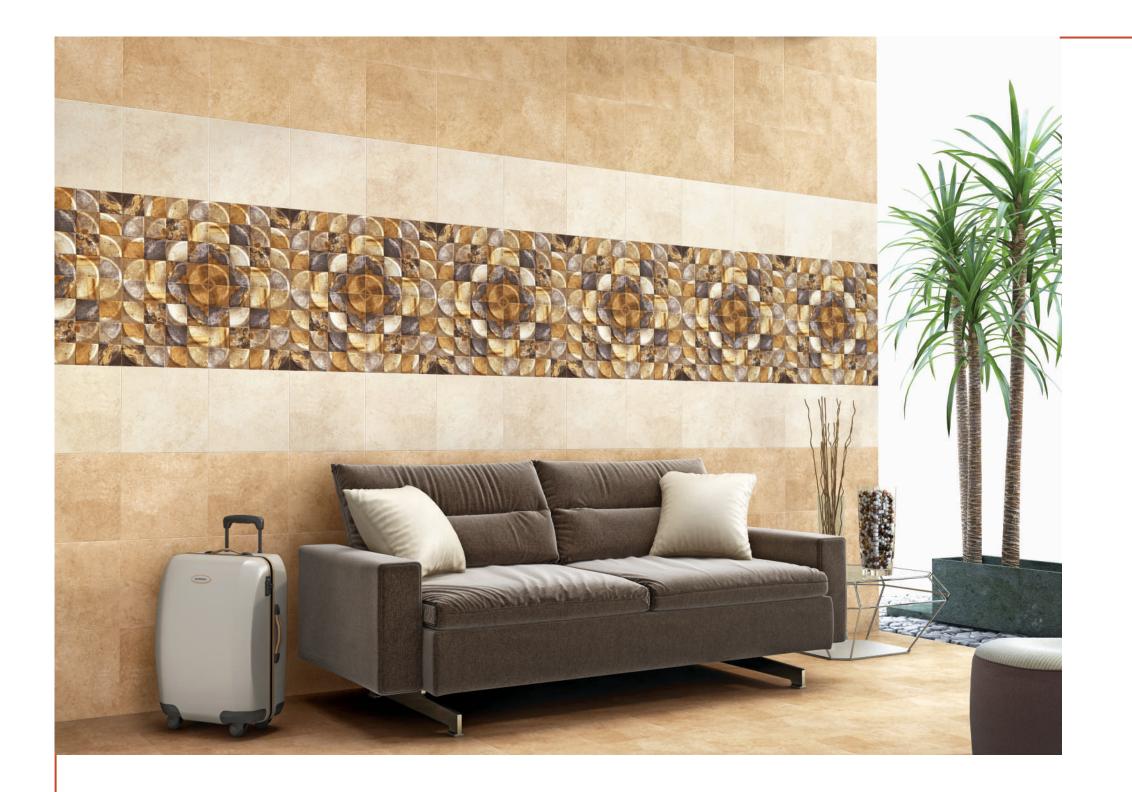

Therefore, the demand for premium quality ceramic tiles with beautiful designs and perfect craftsmanship has increased by leaps & bounds. Colortile presents a unique collection of digital wall tiles to fulfill the ever expanding needs and expectations of the Indian consumer. Colortile range of ceramic tiles in an extensive array of exclusive designs in the 12"x36", 12"x24",12"x18" & 12"x12" size available through a wide distribution network.

# BASKING BEAUTY

Street in Burano near Venice. (Italy)

The curving streets and alleys add to the charm of Venice. These vibrant mysterious maze of alleys with innumerable minute patterns contain stories that we took for our tiles. 333 0X0 0000 WallTiles Oxford Series