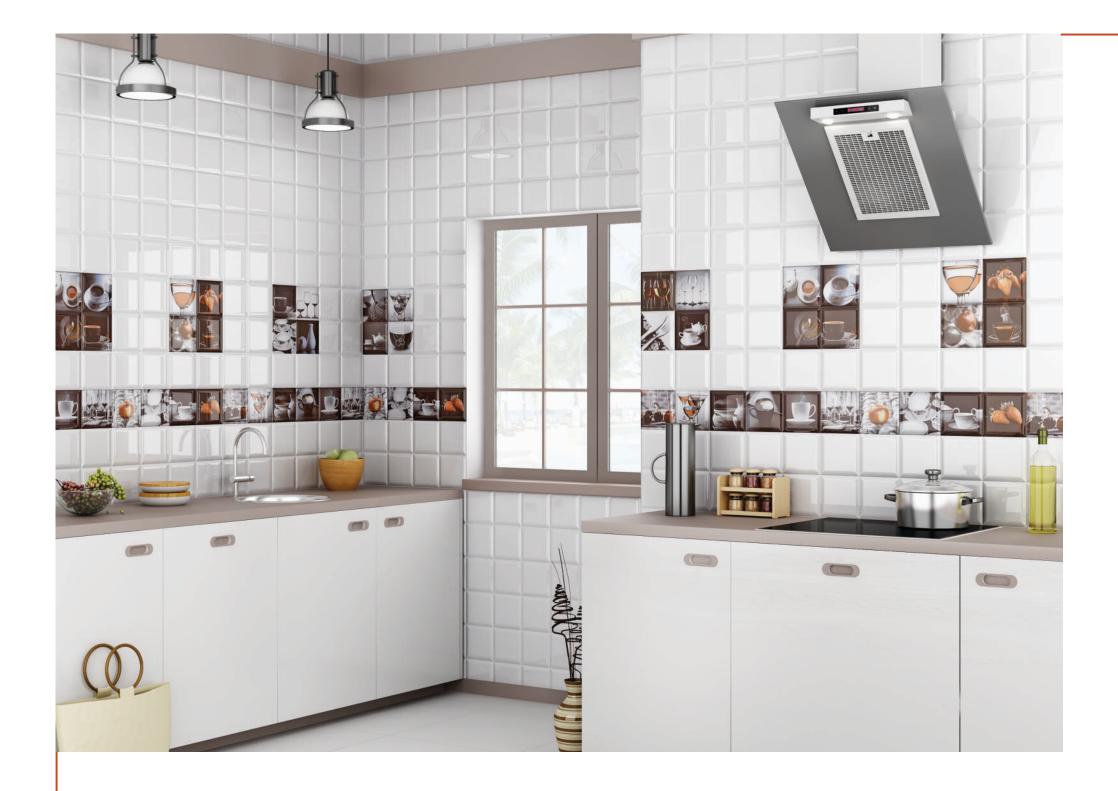

Therefore, the demand for premium quality ceramic tiles with beautiful designs and perfect craftsmanship has increased by leaps & bounds. Colortile presents a unique collection of digital wall tiles to fulfill the ever expanding needs and expectations of the Indian consumer. Colortile range of ceramic tiles in an extensive array of exclusive designs in the 12"x36", 12"x24",12"x18" & 12"x12" size available through a wide distribution network.

# BASKING BEAUTY

Street in Burano near Venice. (Italy)

The curving streets and alleys add to the charm of Venice. These vibrant mysterious maze of alleys with innumerable minute patterns contain stories that we took for our tiles. 333 0X0 0000 WallTiles Oxford Series