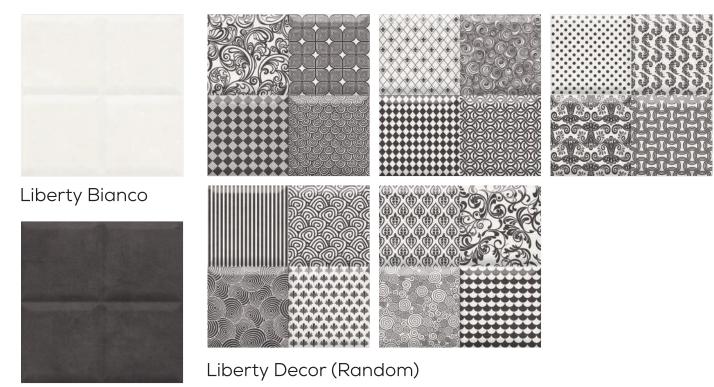

colortile Azurro glossy finish

300x300mm Digital Wall Tiles

Opera Bianco

Opera Decor (Random)

Opera Strip Decor (Random)

colortile Azurro glossy finish

300x300mm Digital Wall Tiles

Liberty Grey