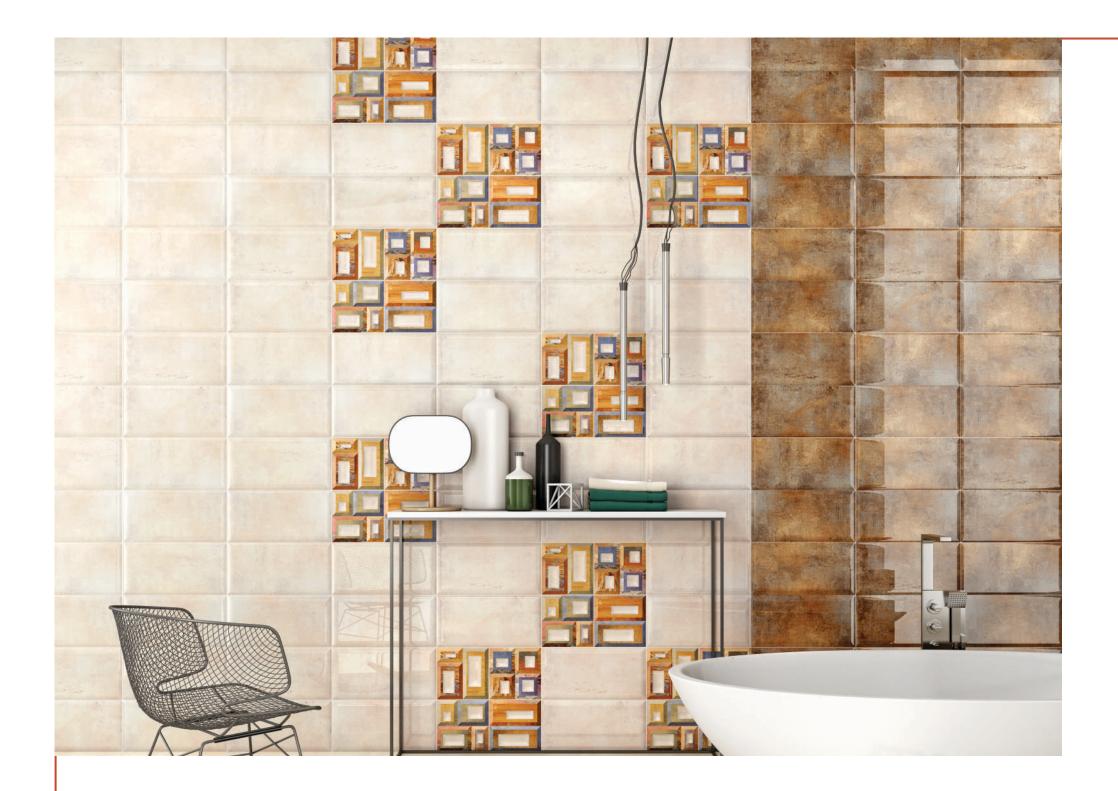

Therefore, the demand for premium quality ceramic tiles with beautiful designs and perfect craftsmanship has increased by leaps & bounds. Colortile presents a unique collection of digital wall tiles to fulfill the ever expanding needs and expectations of the Indian consumer. Colortile range of ceramic tiles in an extensive array of exclusive designs in the 12"x36", 12"x24",12"x18" & 12"x12" size available through a wide distribution network.